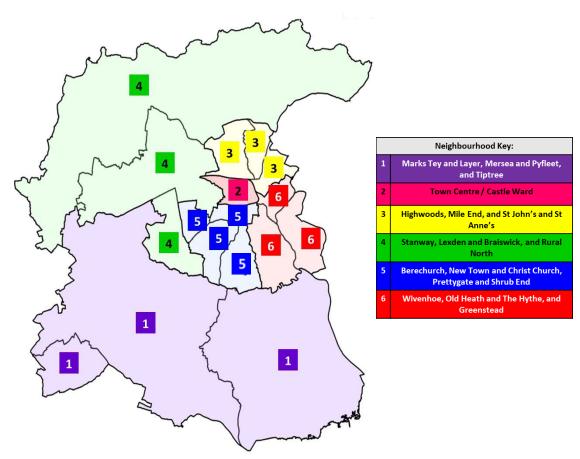

Colchester Borough Council (CBC) are not affiliated nor associated with anyone, or any group within this document. We are providing this as further assistance to you during the COVID-19 situation.

Areas are split via Neighbourhoods as per map and at the end of the document you will find a section for Colchester Boroughwide information.

#### Neighbourhood 1

(Marks Tey & Layer, Mersea & Pyfleet and Tiptree)

| Important Contacts               |                                                        |                                                                                                                                                             |
|----------------------------------|--------------------------------------------------------|-------------------------------------------------------------------------------------------------------------------------------------------------------------|
| COMMUNITY RESPONSE TEAM CONTACTS | Yovone Cook Yovone.Cook@colchester.gov.uk 07976 794786 | Michael Smith  Michael.Smith@colchester.gov.uk  07966 240471                                                                                                |
| NEIGHBOURHOOD<br>MANAGER CONTACT | Fiona McDonald<br>07866 896614                         | For additional information in regards to Neighbourhood 1 visit this <u>link</u> and to find out more about your Neighbourhood Team visit this <u>link</u> . |
| DIGITAL ACCESS SUPPORT<br>TEAM   |                                                        |                                                                                                                                                             |

#### Neighbourhood 2

(Town Centre / Castle Ward)

| Important Contacts             |                                                                                                                                                                      |                                                             |
|--------------------------------|----------------------------------------------------------------------------------------------------------------------------------------------------------------------|-------------------------------------------------------------|
| COMMUNITY RESPONSE<br>TEAM     | Lisa Hobson Lisa.Hobson@colchester.gov.uk 07985 383321                                                                                                               | Sam Goodman Samantha.Goodman@colchester.gov.uk 07814 694107 |
| NEIGHBOURHOOD<br>MANAGER       | Sam LancasterFor additional information in regards to07770 365331Neighbourhood 2 visit this link and to find out more about your Neighbourhood Team visit this link. |                                                             |
| DIGITAL ACCESS SUPPORT<br>TEAM | about your Neighbourhood Team visit this <u>link.</u>                                                                                                                |                                                             |